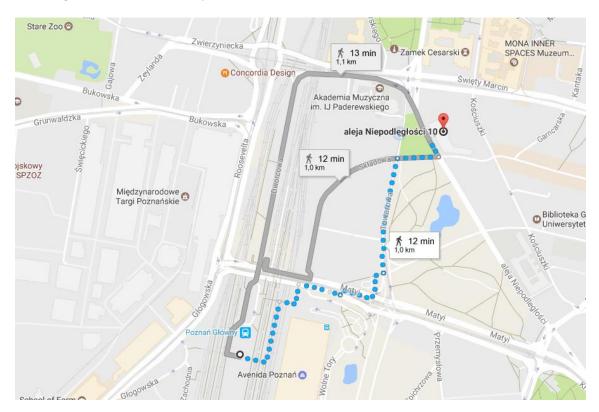

# Reaching PUEB from the railway station / the international bus station:

The easiest way to reach PUEB from the railway station is on foot (850m, 10 min walk).

Railway station consists of two buildings: the Main Hall (Hala Główna) and the West Station (Dworzec Zachodni). There is a bus stop on the square between the Main Hall and the West Station. To get to the tram stop (tram stop "Poznań Główny"; lines 5, 6, 10, 12, 18, 27, 29) passengers should use stairs or a lift leading to the bridge. The other tram stop is located in front of the West Station (tram stop "Dworzec Zachodni", lines 5, 8, 11).